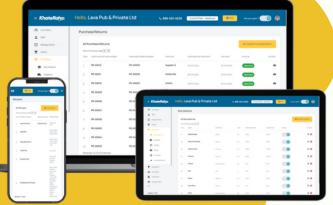

### **Inventory Management**

Manage all the Raw Material, Stocks and Purchases at one place and stay updated with your Restaurant.

Inventory management that's "As Delicious As Your Dishes."