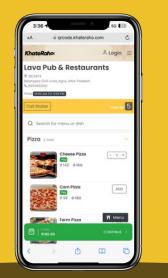

## **QR** Ordering

Embrace the future of dining with our POS system's Advanced QR Ordering – where convenience meets innovation, empowering your customers to order with ease, speed, and style!