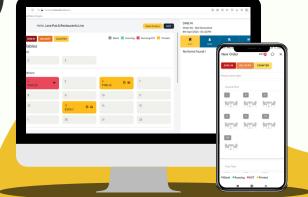

## **QR** Ordering

Embrace the future of dining with our POS system's Advanced QR Ordering – where convenience meets innovation, empowering your customers to order with ease, speed, and style!