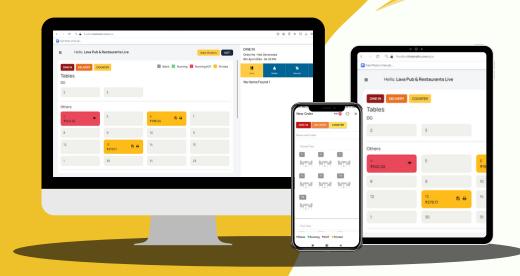

### **POS (Desktop + Mobile)**

Unlock the power of seamless transactions with our cutting-edge POS solution – where every sale is a step towards success!

- Efficient Order Management
- Menu Management
- Reporting with Analytics
- Customer Relationship Management (CRM)
- Enhanced Customer Experience