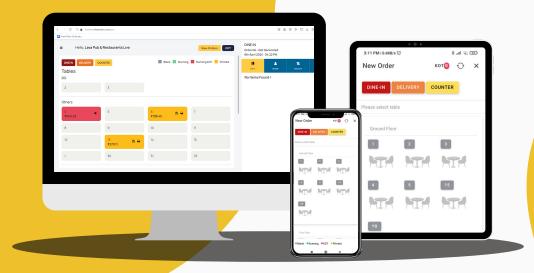

### **POS (Desktop + Mobile)**

Unlock the power of seamless transactions with our cutting-edge POS solution – where every sale is a step towards success!

- Efficient Order Management
- Menu Management
- Reporting with Analytics
- Customer Relationship Management (CRM)
- Enhanced Customer Experience

### **Call Waiter Functionality**

Revolutionize your service experience with our POS system's 'Call Waiter' feature – turning every table into a VIP lounge, where assistance is just a touch away, ensuring your patrons feel pampered and valued!